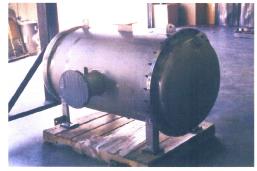

## **CDC CUSTOM DESIGNED COOLER PACKAGES**

CDC heat exchangers are designed to cool air & other gases used for pneumatic transfer systems. We offer both finned coil & shell & tube type units. Materials of construction are picked to suit the clients individual requirements.

### **COOLER TYPES**

- ♦ Cooling Coil Units
- ♦ Shell & Tube Heat Exchangers

CDC is Committed to: "HIGHEST QUALITY ASSURANCE"

As a COOLER & BLOWER PACKAGER, CDC is backed by years of manufacturing and product design experience. CDC's assemblies use time tested, rugged dependable cooler designs to provide you with the most dependable & economical operation available in the industry.

CDC Gas Cooler

The above unit is designed to cool gas temperature caused by the heat of compression coming from a PD blower system.