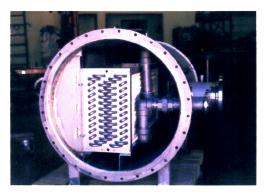

## **CDC CUSTOM DESIGNED COOLER PACKAGES**

CDC heat exchangers are designed to cool air & other gases used for pneumatic transfer systems. We offer both finned coil & shell & tube type units. Materials of construction are picked to suit the clients individual requirements.

### **COOLER TYPES**

- ♦ Cooling Coil Units
- ♦ Shell & Tube Heat Exchangers

CDC is Committed to: "HIGHEST QUALITY ASSURANCE"

As a COOLER & BLOWER PACKAGER, CDC is backed by years of manufacturing and product design experience. CDC's assemblies use time tested, rugged dependable cooler designs to provide you with the most dependable & economical operation available in the industry.

CDC Gas Cooler

The above unit is designed to cool gas temperature caused by the heat of compression coming from a PD blower system.