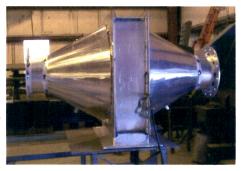

CDC Gas Cooler

The above unit is designed to cool gas temperature caused by the heat of compression coming from a PD blower system.